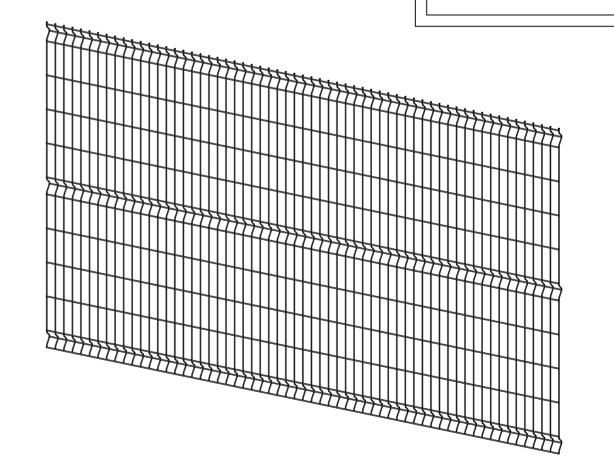

| SAFE MESH 454 HYBRID - PANEL ONLY - 1930MM x 3000MM |                          |               |          |  |  |  |  |
|-----------------------------------------------------|--------------------------|---------------|----------|--|--|--|--|
| Weight                                              | 20.21KG GALV, 20.69KG PC | Serial Number | Revision |  |  |  |  |
| Data                                                | 00/00/0000               |               |          |  |  |  |  |