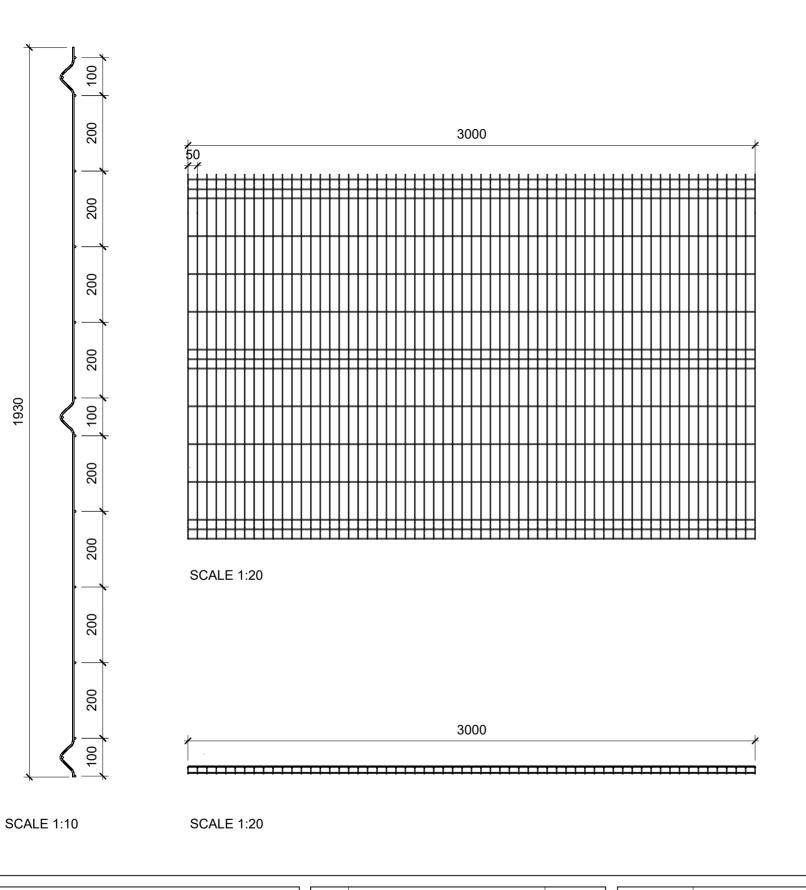

| SAFE MESH 454 HYBRID - PANEL ONLY - 1930MM x 3000MM |                          |               |          |  |  |  |  |
|-----------------------------------------------------|--------------------------|---------------|----------|--|--|--|--|
| Weight                                              | 20.21KG GALV, 20.69KG PC | Serial Number | Revision |  |  |  |  |
| Data                                                | 00/00/0000               |               |          |  |  |  |  |