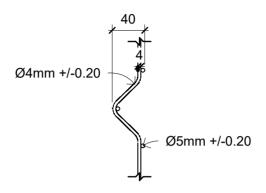

| SAFE MESH 454 HYBRID - PANEL ONLY - 1930MM x 3000MM |                          |               |          |  |  |  |  |
|-----------------------------------------------------|--------------------------|---------------|----------|--|--|--|--|
| Weight                                              | 20.21KG GALV, 20.69KG PC | Serial Number | Revision |  |  |  |  |
| Data                                                | 00/00/0000               |               |          |  |  |  |  |