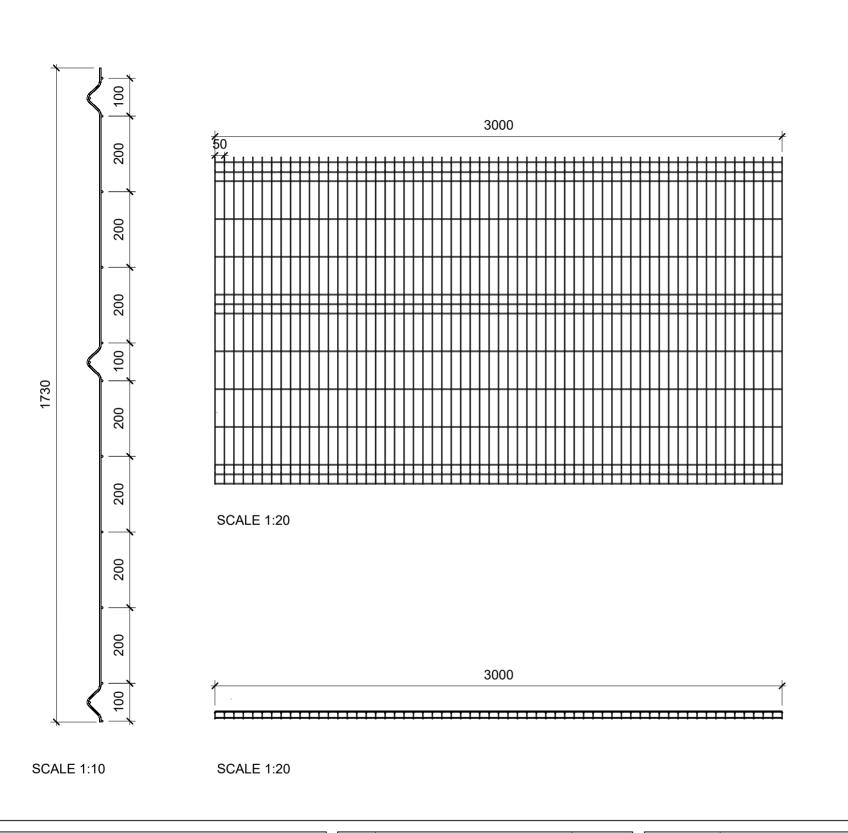

| SAFE MESH 454 HYBRID - PANEL ONLY - 1730MM x 3000MM |                          |               |          |  |  |  |
|-----------------------------------------------------|--------------------------|---------------|----------|--|--|--|
| Weight                                              | 18.39KG GALV, 18.82KG PC | Serial Number | Revision |  |  |  |
| <b>D</b> 1                                          | 00/00/000                | _             |          |  |  |  |

| Weight     | 18.39KG GALV, 18.82KG PC | Serial Number | Revision  |
|------------|--------------------------|---------------|-----------|
| Date       | 23/03/2023               | SM9999970     |           |
| Drawn by   | JT                       | Civiooooo     |           |
| Checked by |                          | Scale As indi | cated @A3 |