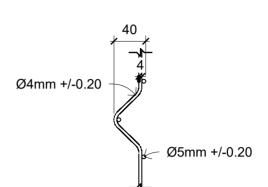

SCALE 1:5

## General Comments

See Our Associated Products:

Safe Mesh Pedestrian Gate

Safe Mesh Vehicle Gate

Safe Mesh Standard Post

Materials

Galvanised Surface to be Powder Coated





|  | No. | Description | Date |
|--|-----|-------------|------|
|  |     |             |      |
|  |     |             |      |
|  |     |             |      |
|  |     |             |      |
|  |     |             |      |
|  |     |             |      |
|  |     |             |      |

| Item | Component Description | Quantity |
|------|-----------------------|----------|
|      |                       |          |
|      |                       |          |
|      |                       |          |
|      |                       |          |
|      |                       |          |
|      |