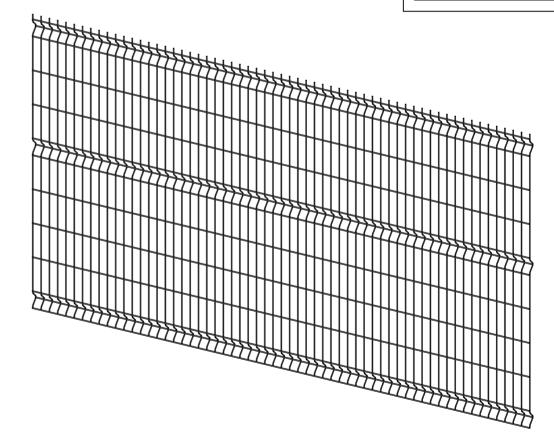

## General Comments

See Our Associated Products:

Safe Mesh Pedestrian Gate

Safe Mesh Vehicle Gate

Safe Mesh Standard Post

Materials

Galvanised Surface to be Powder Coated

|  | No. | Description | Date |
|--|-----|-------------|------|
|  |     |             |      |
|  |     |             |      |
|  |     |             |      |
|  |     |             |      |
|  |     |             |      |
|  |     |             |      |
|  |     |             |      |