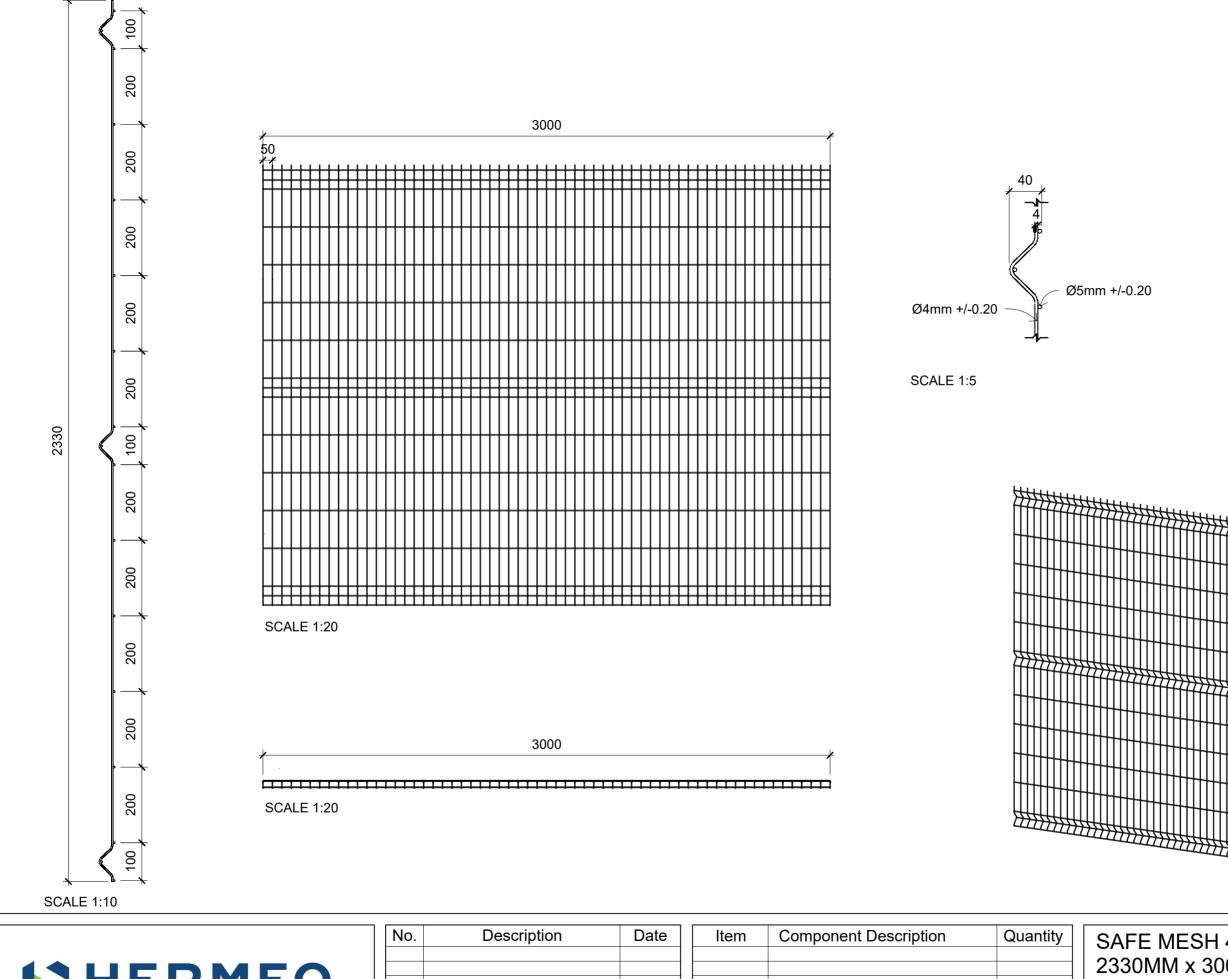

| Ø4mm +/-0.20 —<br>SCALE 1:5  | Ø5mm +/-0.20                                                                                   | Materials Galvanised Surface to be Powder Coated      |
|------------------------------|------------------------------------------------------------------------------------------------|-------------------------------------------------------|
|                              |                                                                                                |                                                       |
| Item Component Description C | Quantity  SAFE MESH 454 HYB  2330MM x 3000MM  Weight 23.86KG GALV, 24.43KG PC  Date 23/03/2023 | RID - PANEL ONLY -  Serial Number Revision  SM9999972 |

| 2330MM x 3000MM |                          |               |         |           |  |  |  |
|-----------------|--------------------------|---------------|---------|-----------|--|--|--|
| Weight          | 23.86KG GALV, 24.43KG PC | Serial Number |         | Revision  |  |  |  |
| Date            | 23/03/2023               | SM9999972     |         |           |  |  |  |
| Drawn by JT     |                          | OMOOOOT Z     |         |           |  |  |  |
| Checked by ND   |                          | Scale         | As indi | cated @A3 |  |  |  |