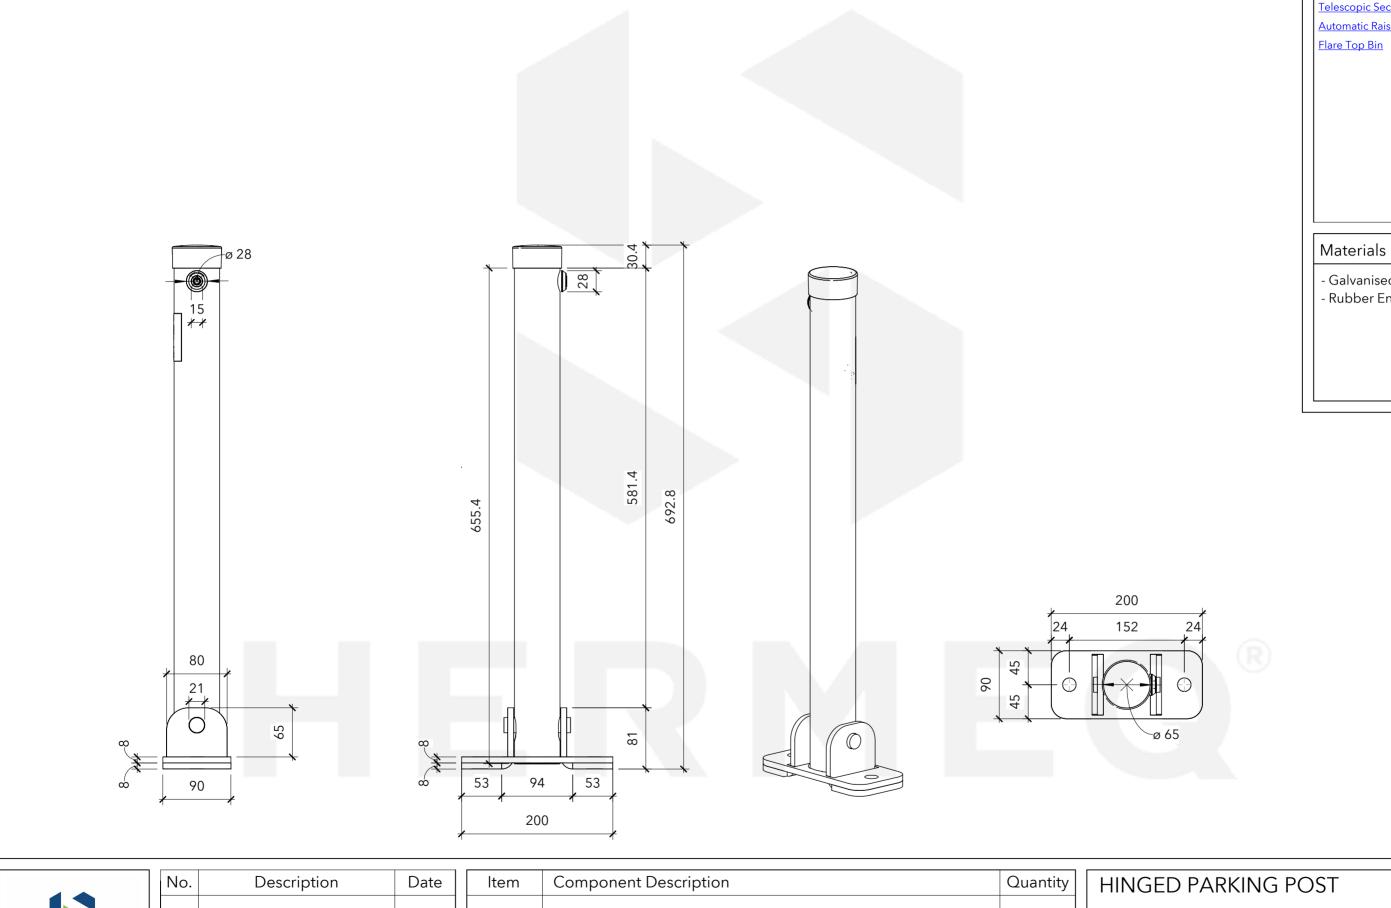

## General Comments

See Our Associated Products: Telescopic Security Posts/Bollards Automatic Raise Arm Barrier Flare Top Bin

- Galvanised Steel
- Rubber End Cap

| No. | Description | Date |
|-----|-------------|------|
|     |             |      |
|     |             |      |
|     |             |      |
|     |             |      |
|     |             |      |
|     |             |      |
|     |             |      |

| HINGED PARKING POST |            |               |          |  |  |  |  |
|---------------------|------------|---------------|----------|--|--|--|--|
| Weight              | N/A        | Serial Number | Revision |  |  |  |  |
| Date                | 15/11/2023 | RB448566      |          |  |  |  |  |
| Drawn by            | JT         | ND440300      |          |  |  |  |  |
| Checked by          | Checker    | Scale         | 1:5 @A3  |  |  |  |  |