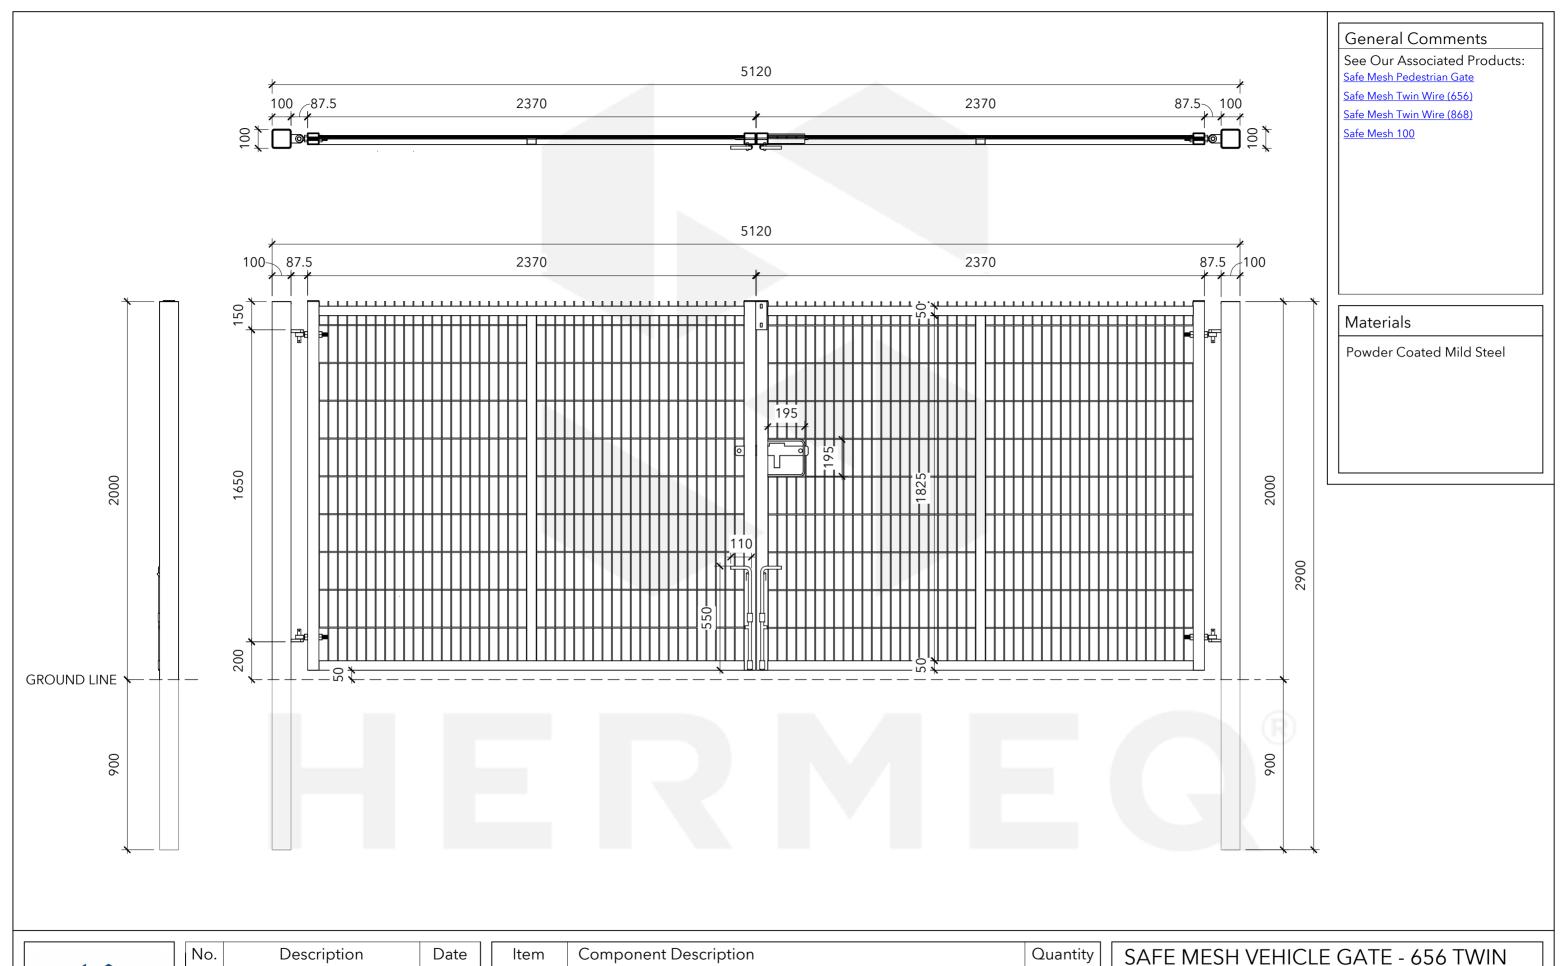

| ltem        | Component Description                       | Quantity |
|-------------|---------------------------------------------|----------|
| RM SMG00018 | 2370MM X 1950MM TWIN WIRE GATE 656 - MALE   | 1        |
| RM SMG00019 | 2370MM X 1950MM TWIN WIRE GATE 656 - FEMALE | 1        |
| RM SMG00013 | G20MM - (Ø19MM THREAD, Ø21MM EYE) EYEBOLT   | 4        |
| RM SMG00014 | G16.5MM - Ø19MM X 30MM HEX NUT              | 8        |
| RM SMG00015 | G4MM - 100MM X 100MM X 2900MM POST          | 2        |
| RM SMG00016 | G14MM - 65MM X 45MM POST HINDGE             | 4        |
|             |                                             |          |

## General Comments

See Our Associated Products:
Safe Mesh Pedestrian Gate

Safe Mesh Twin Wire (656)

Safe Mesh Twin Wire (868)
Safe Mesh 100

Materials

Powder Coated Mild Steel

| No. | Description | Date |
|-----|-------------|------|
|     |             |      |
|     |             |      |
|     |             |      |
|     |             |      |
|     |             |      |
|     |             |      |
|     |             |      |

|   | Item        | Component Description                       | Quantity |
|---|-------------|---------------------------------------------|----------|
|   | RM SMG00018 | 2370MM X 1950MM TWIN WIRE GATE 656 - MALE   | 1        |
|   | RM SMG00019 | 2370MM X 1950MM TWIN WIRE GATE 656 - FEMALE | 1        |
|   | RM SMG00013 | G20MM - (Ø19MM THREAD, Ø21MM EYE) EYEBOLT   | 4        |
|   | RM SMG00014 | G16.5MM - Ø19MM X 30MM HEX NUT              | 8        |
| ] | RM SMG00015 | G4MM - 100MM X 100MM X 2900MM POST          | 2        |
|   | RM SMG00016 | G14MM - 65MM X 45MM POST HINDGE             | 4        |
|   |             |                                             |          |