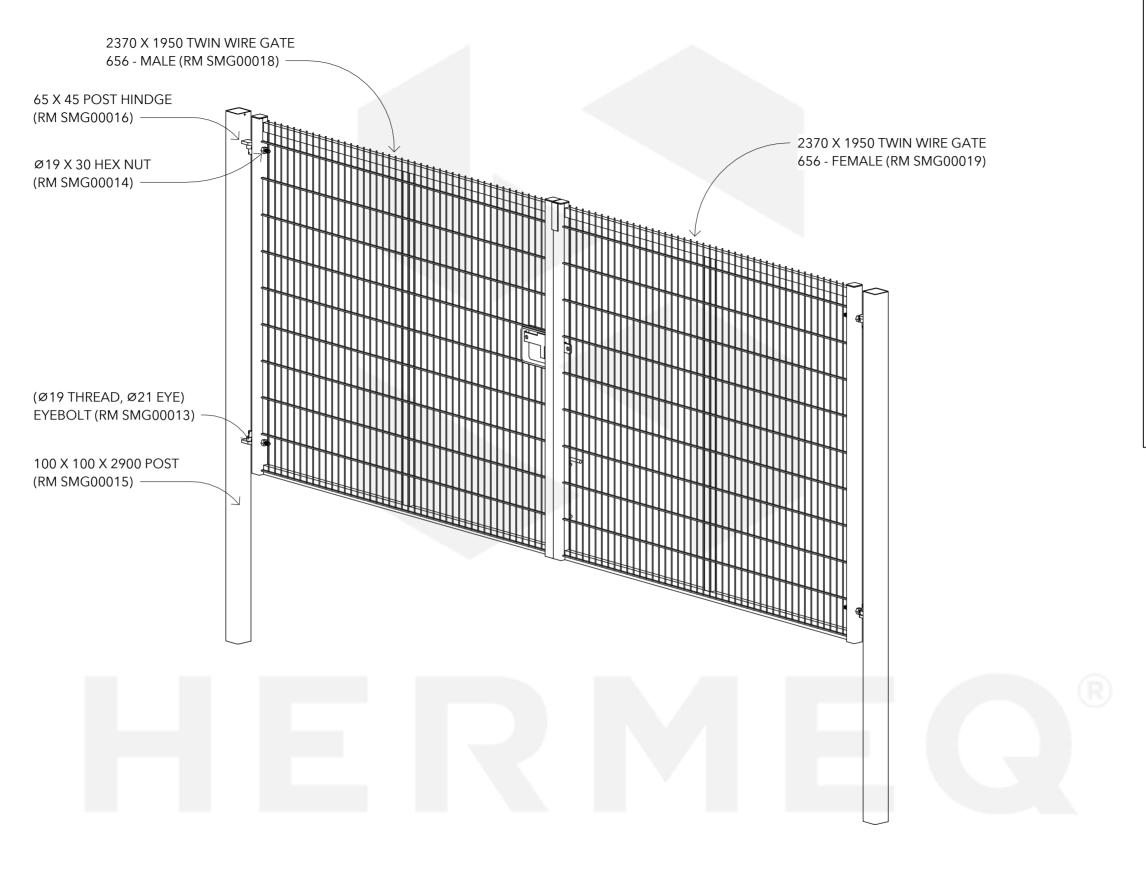

| ltem        | Component Description                       | Quantity |
|-------------|---------------------------------------------|----------|
| RM SMG00018 | 2370MM X 1950MM TWIN WIRE GATE 656 - MALE   | 1        |
| RM SMG00019 | 2370MM X 1950MM TWIN WIRE GATE 656 - FEMALE | 1        |
| RM SMG00013 | G20MM - (Ø19MM THREAD, Ø21MM EYE) EYEBOLT   | 4        |
| RM SMG00014 | G16.5MM - Ø19MM X 30MM HEX NUT              | 8        |
| RM SMG00015 | G4MM - 100MM X 100MM X 2900MM POST          | 2        |
| RM SMG00016 | G14MM - 65MM X 45MM POST HINDGE             | 4        |
|             |                                             |          |

|   | Item        | Component Description                       | Quantity |
|---|-------------|---------------------------------------------|----------|
|   | RM SMG00018 | 2370MM X 1950MM TWIN WIRE GATE 656 - MALE   | 1        |
|   | RM SMG00019 | 2370MM X 1950MM TWIN WIRE GATE 656 - FEMALE | 1        |
|   | RM SMG00013 | G20MM - (Ø19MM THREAD, Ø21MM EYE) EYEBOLT   | 4        |
|   | RM SMG00014 | G16.5MM - Ø19MM X 30MM HEX NUT              | 8        |
| ] | RM SMG00015 | G4MM - 100MM X 100MM X 2900MM POST          | 2        |
|   | RM SMG00016 | G14MM - 65MM X 45MM POST HINDGE             | 4        |
|   |             |                                             |          |

| SAFE MESH VEHICLE GATE - 656 TWIN |
|-----------------------------------|
| WIRE - 5000MM x 2000MM            |

| ••••       |            |               |          |
|------------|------------|---------------|----------|
| Weight     | N/A        | Serial Number | Revision |
| Date       | 15/08/2023 | SMG1526 3D    |          |
| Drawn by   | JT         | 31VIG 1320 3D |          |
| Checked by | Checker    | Scale         | @A3      |